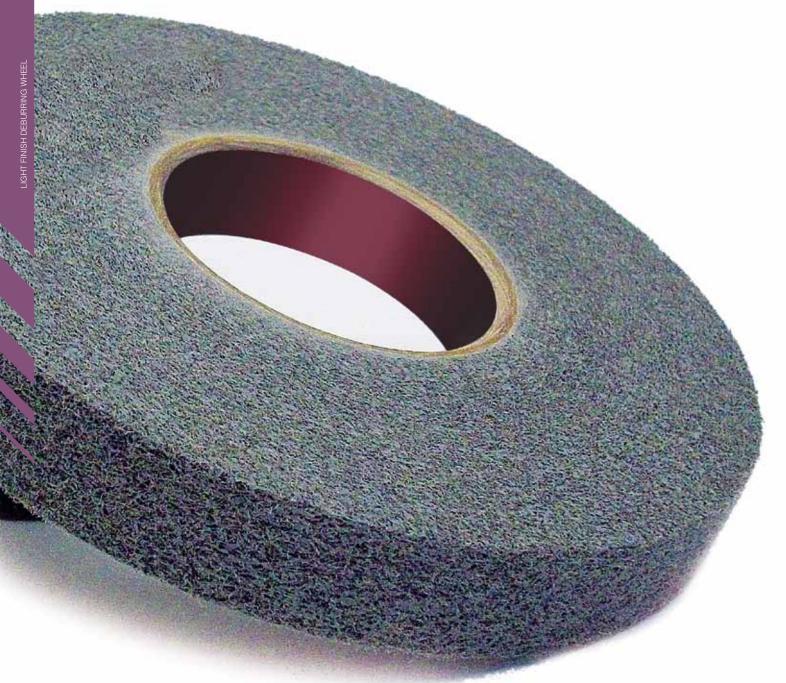

## SK Abrasives LIGHT FINISH DEBURRING WHEEL

In instances where minute abrasive adjustments need to be done to ensure the geometry of the surface is not altered, our Light Finish Deburring Wheels can be utilized with confidence and peace-of-mind. SK Abrasives Light Deburring Wheels are made of light abrasive components ideal for deburring sensitive surfaces.

## Recommended Usage & Application

Deburring and polishing of surface areas where the delicate geometry of a component or instrument must not be compromised. Ideal for use and application in finishing precision engineered items such as automotive parts, mechanical parts, jewellery or medical equipment.